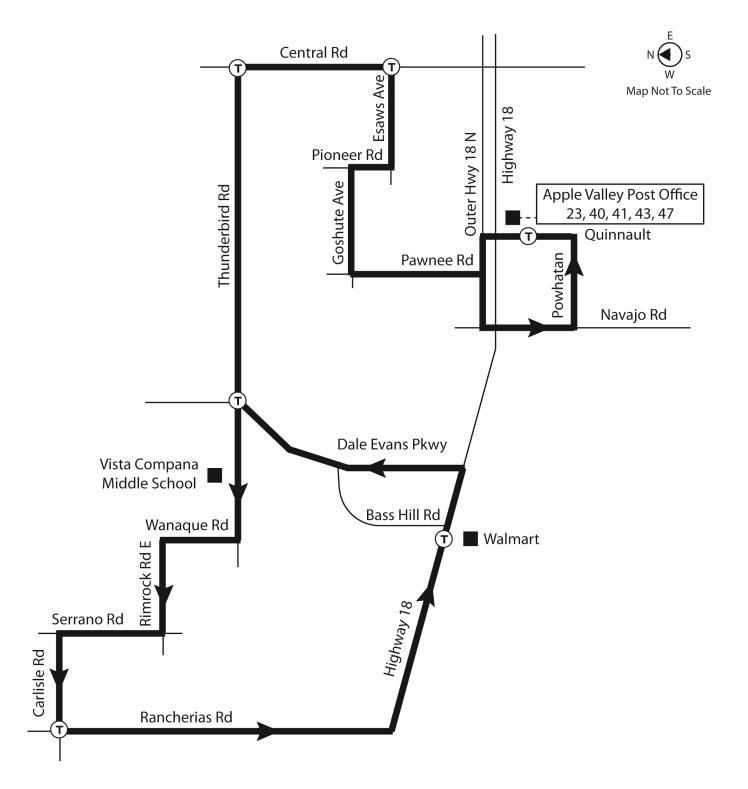

# LINE 40: APPLE VALLEY POST OFFICE - WALMART

## EASTBOUND

From Bass Hill Rd

- (L) Dale Evans Pkwy
  - (R) Thunderbird Rd
    - (R) Central Rd
    - (R) Esaws Ave
  - (R) Pioneer Rd
- (L) (L) Goshute Ave
  - Pawnee Rd
    - (R) Outer Highway 18
- Navajo Rd (L)
- (Ľ) Powhatan Rd (L) Quinnault Rd
  - to bus stop NS Outer Highway 18

### **WESTBOUND**

From Quinnault Rd

Cross Highway 18

- Outer Highway 18 North (L)
  - (R) Pawnee Rd
    - (R) Goshute Ave
  - (R) Pioneer Rd
- Esaws Ave (L) (L) **Central Ave**
- (Ľ) Thunderbird Rd
- (R) Wannaque Ave (L) Rimrock Rd
- (R) Serrano Rd
- (L) Carlisle Rd
- (Ľ) Rancherias Rd
- (L) Highway 18
  - to bus stop NS Bass Hill Rd